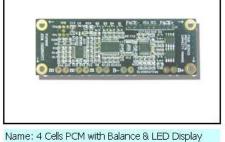

# PCM for 4 Cells Lithium Battery

Name: PCM for 14.4V Lithium Battery

Model No.: ZFD 10LR-03A Size:  $28 \times 46 \times 2.7$ mm

Model No.: ZFD 10S Size:  $87 \times 30 \times 4$ mm

Name: PCM for 14.8V Battery with Balance

Model No.: ZFD06LRE-11A Size:  $56.4 \times 29 \times 3.7$ mm

Name: 4 Cells PCM with LED Display

Model No.: ZFD08LR-03SLED

Size:  $62 \times 13 \times 2.7$ mm;  $79.7 \times 7 \times 3.2$ mm

Name: PCM for 4 Cells Battery

Model No.: ZFD10LRD03D Size:  $70.9 \times 46.6 \times 6.7$ mm

Name: PCM for 4 Cells Battery with Balance I

Model No.: ZFD20LRE11A Size:  $56.4 \times 29 \times 3.7$ mm

Name: PCM for 4 Cells Battery with Balance II

Model No.: ZFD06LRE-11A Size:  $50 \times 30 \times 3.5$ mm

Name: PCM for 4 Cells Battery with Balance III

Model No.: ZFD30LRH11A Size:  $30 \times 79.8 \times 6.5$ mm